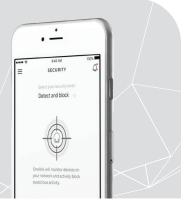

## Cybersecurity

Onelink Secure Connect automatically protects every device on the network with malware scanning, hacking alerts, device monitoring and the ability to block suspicious activity.

Scanning

Security Alerts

Security Overview

Access Control