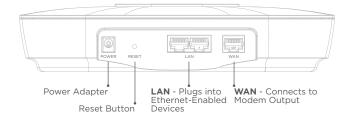

#### **Technical Specifications**

- Simultaneous Tri-band Wi-Fi (MU-MIMO, Beamforming)
  - » Radio 1: IEEE 802.11 a/b/g/n/ac 2.4GHz (2x2)
  - » Radio 2: IEEE 802.11 a/b/g/n/ac 5GHz (2x2)
  - » Radio 3: IEEE 802.11 a/b/g/n/ac 5GHz (4x4)
- Memory: 512MB DDR3, 4GB eMMC, 4MB NOR
- Antennas: 9
- Quad-core processor
- Ports: Three (3) Gigabit Ethernet ports
  - » One (1) WAN & two (2) LAN
- Security
  - » Wi-Fi Protected (WPA2 Encryption)