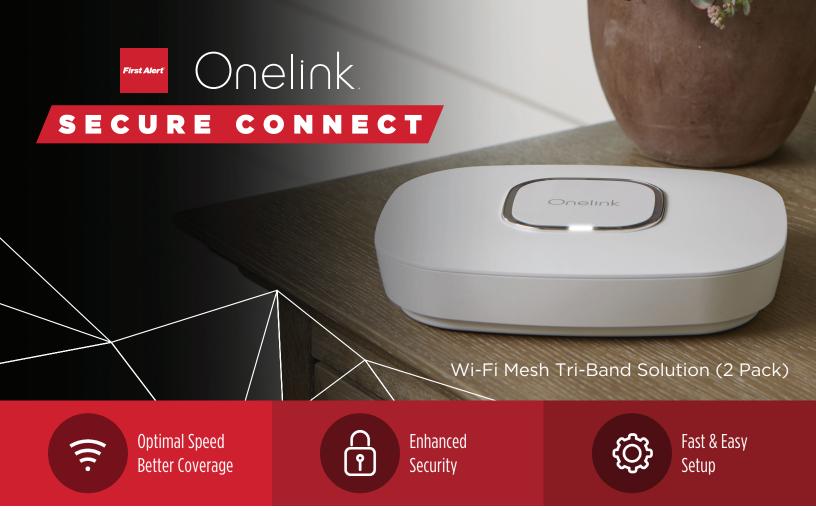

#### **Technical Specifications**

- Simultaneous Tri-band Wi-Fi (MU-MIMO, Beamforming)
  - » Radio 1: IEEE 802.11 a/b/g/n/ac 2.4GHz (2x2)
  - » Radio 2: IEEE 802.11 a/b/g/n/ac 5GHz (2x2)
  - » Radio 3: IEEE 802.11 a/b/g/n/ac 5GHz (4x4)
- Memory: 512MB DDR3, 4GB eMMC, 4MB NOR
- Antennas: 9
- Quad-core processor
- Ports: Three (3) Gigabit Ethernet ports
  - » One (1) WAN & two (2) LAN
- Security
  - » Wi-Fi Protected (WPA2 Encryption)