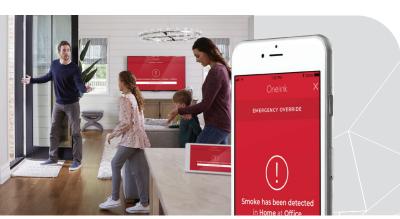

## Safety

Onelink Secure Connect automatically overrides every screen\* connected to the Wi-Fi with an emergency message. The Secure Connect and Onelink Safe & Sound work together to protect the home.

\*Not compatible with all screens