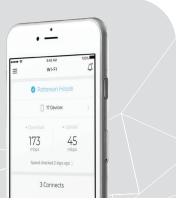

## Simple Setup

Smart Wi-Fi made simple. Onelink Home App provides an intuitive easy-to-use solution that gets the home's Wi-Fi network up and running in minutes.

Simple Setup

Security, Speed, Coverage

### Controls

With a simple tap, users can pause, filter and set rules for the network, tailoring the Wi-Fi to meet specific home needs.

User Profile

Bedtime

Network Mode

Content Filtering

Device Priority

Instant View